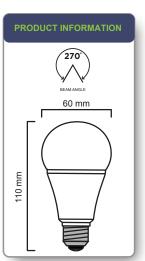

## **TECHNICAL CHARACTERISTICS**

Warm White **Color Designation Correlated Color Temperature** 2700 K Rated Luminous Flux (Im) 480 7.5w Wattage Replaces 40 **Luminous Efficiency** 84 Lm/W

CRI >80 270° **Beam Angle Line Frequency** 5-60Hz