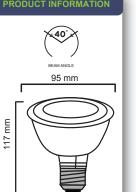

## **TECHNICAL CHARACTERISTICS**

| Base Type E26             |
|---------------------------|
|                           |
| Bulb Shape Par30          |
| Avg Life (hours) 25,000   |
| Dimmable Yes              |
| Voltage 120V              |
| Energy Star Certified Yes |

| Color Designation            | Pure White |
|------------------------------|------------|
| Correlated Color Temperature | 3000 K     |
| Rated Luminous Flux (Im)     | 800        |
| Wattage                      | 10w        |
| Replaces                     | 75         |
| Luminous Efficiency          | 84 Lm/W    |
| CRI                          | >80        |
| Beam Angle                   | 40         |
| Line Frequency               | 5-60Hz     |