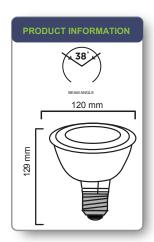

## **GENERAL INFORMATION**

EPAR38D17-30K40 Item #

**Base Type** E26 **Bulb Shape** Par38 Avg Life (hours) 25,000 **Dimmable** Yes Voltage 120V

**Energy Star Certified** Yes

**TECHNICAL CHARACTERISTICS** 

Pure White **Color Designation Correlated Color Temperature** 3000 K

Rated Luminous Flux (Im) 1200

Wattage 17w Replaces 100

**Luminous Efficiency** 84 Lm/W

CRI >90 **Beam Angle** 25/40 5-60Hz **Line Frequency** 

\*Energy savings over life of lamp calculated at \$0.11/kWh,

Estimated Energy Cost Savings over lifetime \$228.25\*