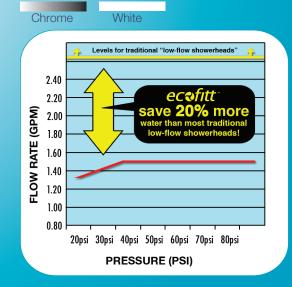

## Flow-Compensating Technology guarantees a feeling of great force while using less water!

- Conserves water and saves money while enhancing pressure, performance, appearance and luxury!
- 3 massage settings with gentle needle spray from narrow to wide
- Consistent flow rate regardless of water pressure
- Saves 40% more energy and water
- Non-removable flow compensator
- Non-aerating spray means less temperature loss with maximum energy savings
- Self-cleaning and maintainence-free
- Installs easily, by hand and without tools
- Corrosion resistant high-impact ABS thermoplastic body

\*based on FEMP/DOE data and an average water rate of \$4 per 1,000 gallons

1.5 (GPM)

7,300 Gallons Saved Annually 27,633 Litre Saved Annually

20% Water savings

Contact Us
www.ecofitt.ca
1-877-ECO-FITT (326-3488)
Customer service: info@ecofitt.ca
Copyright © 2015
All rights reserved.