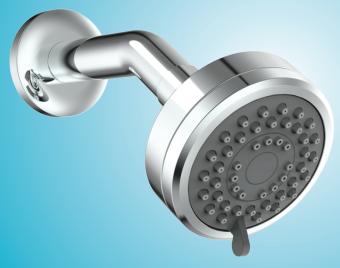

## ES3FF15CH

**ULTRA** Series

## 1.5 GPM | chrome Fixed

The latest in ultra efficient technology. These ULTRA Series fixed showerheads are guaranteed to save up to 40% less water and energy than traditional low flow showerheads on the market.

## Flow-Compensating Technology guarantees a feeling of great force while using less water!

- Conserves water and saves money while enhancing pressure, performance, appearance and luxury!
- 3 massage settings with gentle needle spray from narrow to wide
- Consistent flow rate regardless of water pressure
- Saves 40% more energy and water
- Non-removable flow compensator
- Non-aerating spray means less temperature loss with maximum energy savings
- Self-cleaning and maintainence-free
- Installs easily, by hand and without tools
- Corrosion resistant high-impact ABS thermoplastic body

Chrome

Meets or exceeds ANSI specifications

1.5 GPM certified

10-year warranty

ES3FF15CH

**ULTRA Series Showerhead Specs** 

Total Annual Savings\* from 1.5 GPM/ 5.6 LPM ULTRA Series Showerhead

| Savings             |                      | Electric (kWh) | () Gas (therms) | Dollars |
|---------------------|----------------------|----------------|-----------------|---------|
| Electric Water Heat | 7,300/GPM 27,633/LPM | 949            | n/a             | \$143   |
| Gas Water Heat      | 7,300/GPM 27,633/LPM | n/a            | 52              | \$91    |